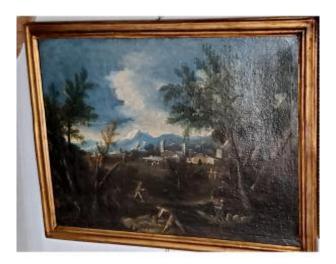

## Painting Depicting A Landscape With People At Work, Circa 1750, Piedmontese Manufacturing

## Description

Painting depicting a landscape with people at work, circa 1750, Piedmontese manufacturing, Italy, original wooden frame but regilded, the painting has been cleaned and has a beautiful patina and craquelurePiedmontese manufacturing, Italy, original wooden frame but regilded, the painting has been cleaned and has a beautiful patina and craquelure