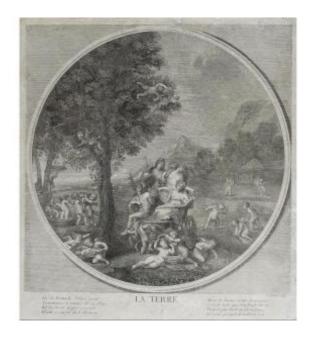

# The Earth Allegory Mythological Engravings 18th Century After Albanne

## Description

The Earth, allegoryEtching engraved by I. Chéreau after Albano, italian baroque painter active in Bologna during the 17th century. 18th century. 37.8 x 44.7 cm 14.88 x 17.598 in.Good condition. This work has been restaured by a professional & accurate restaurer. All our old prints are offered in good condition. When necessary, they have been restored by a professional restorer.