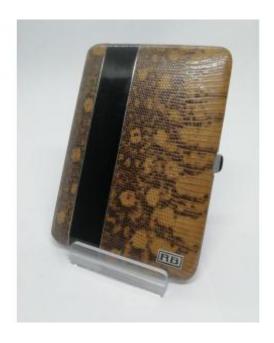

# Silver/gilt Cigarette Box, Black Enamel And Snakeskin, Circa 1925-30, Art Deco.

# Description

Silver/vermeil cigarette box, 800°/°° boar's head for Paris, rectangular shape, rounded corners, flat, covered on both sides with natural snakeskin, cut with a black enamel band, automatic opening on spring, by pressing a snap button set with a natural onyx cabochon, interior in vermeil and presence of an elastic to hold the container, can also be used for business card, rare model and not very common on the market, on the front bottom right small plate with initial RB, French work, Parisian, circa 1925-30, Art Deco period, gross weight of 168 gr, good general condition, patina of time, used condition. All various taxes or customs fees for abroad are the responsibility of the buyer. For shipping outside Europe or the rest of the world, please contact us.