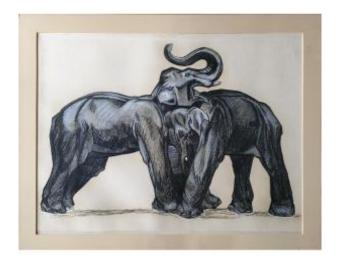

## Extra Large Pastel With Elephants

## Description

Very imposing pastel representing two elephantsCirca 20th century around 1940Solid wood frame (probably exotic wood), glazed, with matThe drawing is in very good condition, some very light marks around its edgeThe frame shows signs of wear and some chipsMany nuances in the colors, beautiful executionDimensions with frame :Height: 110.5 cmLength: 135 cmDimensions on view: Height: 77 cmLength: 101.5 cm