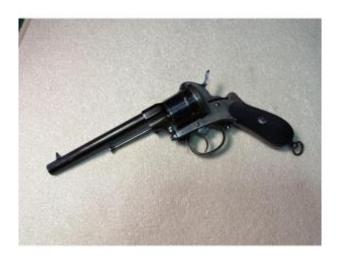

## Pinfire Revolver Lefaucheux System Royal Manufacture Of Liège From The 1860s/1870s

700 EUR

Signature : liège

Period: 19th century

Condition: Très bon état

## Description

in very good condition: 90 percent of the original tanning, very nice rifling, single and double action, very good air gap, hard and firm springs. six-shot cylinder, 11 mm pinfire caliber, checkered ebony stock, with cap ring, many officers bought this model, as an ordinance revolver, it probably saw action in the war of 1870. very good markings.