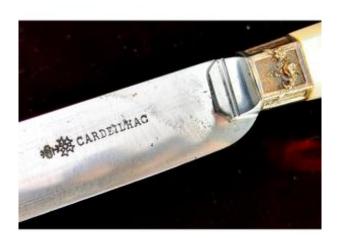

# Cardeilhac, Mother-of-pearl, Vermeil, Steel, 10 Pretty Louis XVI Style Table Knives

## Description

Beautiful set of 8 luxurious table knives, 1900s period, from the famous Parisian house Cardeilhac, very good condition. Each, signed on steel blade (very sharp) is stamped with Legion of Honor, (which was awarded in 1900). These beautiful knives are Louis XVI-Directoire style, thick mother-of-pearl handles cut of sides, with base and ferrule from vermeil with floral decoration in relief on granite-based frames, still well gilded. Straight blade with shoulder from beautiful steel, very good condition. These knives have apparently been used very little. On picture: 8 are shown, but in fact you will receive 10, same good condition. 20cm x 1.5cm. This item is for immediate purchase, payable by credit card or PayPal. - eclectic - antique dealers since 1970, Siret: FR 24.430113233. Invoice and