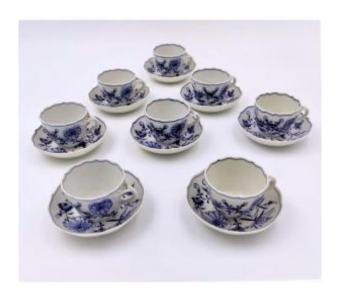

## Meissen, Coffee Service For 8 With Blue Onion Decoration

### Description

Coffee service for 8 people, Meissen manufacture. The service is in white porcelain and is decorated by hand, with the famous eighteenth-century cobalt blue motif called 'onion decoration'. Germany, 1950s/1960s.Condition: very good, signs and wear are due to use and time. Measurements: cup (capacity 0.25 1) diameter 6.5 cm, width 8.2 cm, height 5 cm; saucer diameter 11 cm, height 2.5 cm