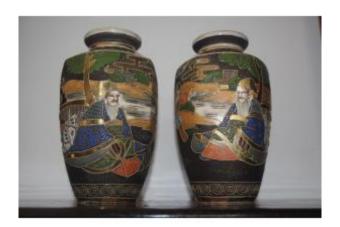

## Description

Pair of Satsuma vases featuring figures including a dignitary and an actor in a landscape, signed under the base, Japan circa 1890, 19th century. In perfect condition. Private collection. Dimensions: h.25 cm x w.14 cm. The pair of vases we are presenting is made with great finesse and precision with raised gold highlights, as well as a very beautiful palette of colors regarding the decorations.