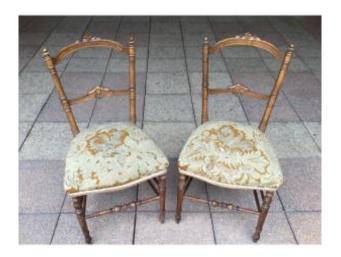

## A Pair Of Louis XVI Style Chairs.

### Description

A pair of Louis XVI style chairs in patinated, turned and carved beech wood. Dating from the second half of the 19th century, around 1880, they are covered in "petits Points" tapestry. (Very small losses, see photo.) Being rather occasional chairs, they can be used but with care thanks to their bars connecting the base. Height of the seats: 46 cm. We can take care of the packaging and delivery in mainland France for EUR60