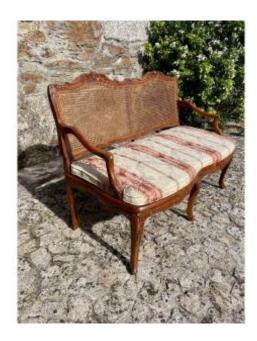

## Description

Beautiful bench, Canet regency in walnut from the 18th century. The caning is in perfect condition and the fabric is in itself. In good general condition. Do not hesitate to contact us in order to buy with full knowledge. You can reach us on this site by contacting the buyer or by phone at 0699488076 or 0650288114. Transport costs are 100EUR throughout France for destinations abroad contact us Price: 1400EUR Period: 18th century Style: regency Condition: Good condition Material: walnut Length: 127cm Width: Diameter: Height: 95cm Depth: 58cm. Seat: 47cmReference (ID):1190150Galerie Christophe ElisabethGeneral Antique Dealer1 domaine de Montrabech Lézignan-Corbières,11200, France ?06 99 48 80