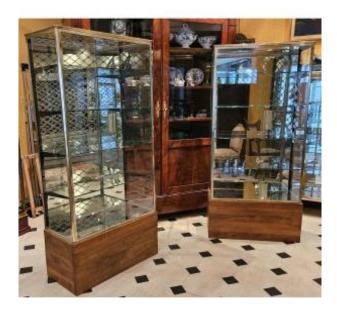

## Pair Of Brass Display Cabinets. Early 20th Century.

## Description

Pair of brass display cabinets opening with a door on the front with locks that lock with keys. They each rest on an oak wood base. The interior has 4 removable and height-adjustable shelves. The backs are mirrored. Very good general condition. The glass of one door is slightly scratched. French-made display cabinet dating from the beginning of the 20th century.