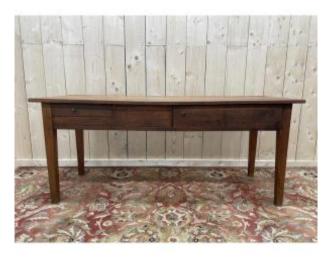

## Description

Rustic farmhouse table in Yette and a drawer. Some traces and wear from use. Height under band of 54.5 cm (raising possible by our workshops on request) DELIVERY FRANCE 189 EUR DELIVERY WORLDWIDE ON QUOTE We offer a selection of our items for the majority in perfect original condition or restored by our cabinetmakers, upholsterers and gilders. A selection of items to be restored is also offered because we have a large stock. These items can be restored according to your desired finish by our craftsmen (choice of varnish, waxed furniture, armchairs and chairs with your fabric ...). We offer a very large selection of furniture and perhaps the one you are looking for is not present on our page, but we have it in our 2200m<sup>2</sup> warehouse where we welcome our very dear

## 750 EUR

Signature : None Period : 19th century Condition : Bon état Material : Solid wood Length : 180 Width : 65 Diameter : 65 Height : 75 Depth : 65