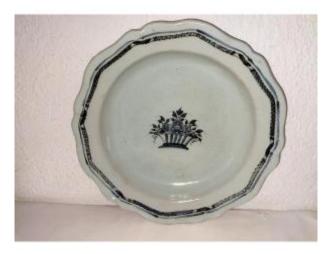

## "cul Noir" Large Hollow Dish From Rouen Regional Glazed Earthenware 38cms Collection

## Description

Large antique circular hollow scalloped dish called "Cul Noir". Regional French earthenware from ROUEN. Decorated with a flower basket. Good condition with slight wear and minor rubbing. A dent under the rim. Collection. Shipping by Colissimo with tracking and insurance.