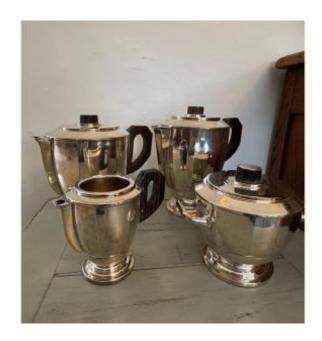

## Charming And Antique Silver Plated Art Deco Coffee And Tea Set 1925 D Fres Hallmark 1930

320 EUR

Signature : D Frères

Period: 20th century Condition: Bon état

Material : Silver metal

Height: 18,5 cm

## Description

Very pretty and old silver-plated coffee and tea service comprising 4 pieces. Art Deco motif with wide sides with rosewood handles and grips. All pieces bear a D Frères silver-plated metal hallmark. The set is in good condition with micro-silvering on the corners of the teapot (really nothing) and a scratch on the coffee pot in the photo but without alteration of the object. Dimensions: Coffee pot height: 18.5 cm - Teapot height: 16 cm - Sugar bowl height: 12.5 cm - Milk jug height: 10 cm. Full of charm, circa 1925. Very good quality. Find us on antiquites-monfuturanterieur.fr and on insta mon\_futur\_anterieur