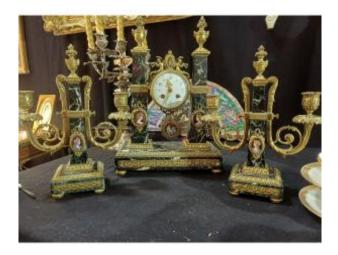

## Clock With Two Candlesticks, Louis 16 Directoire Style (bronze, Marble And Enamels)

## Description

A rare mantelpiece set consisting of a portico clock with its two candlesticks in good condition. This Louis 16 Directoire style model is from the late 19th century, circa 1880. It is enhanced with Limoges enamel medallions in bronze cartouches. The sea green marble is in good condition. The Parisian movement is in working order. No losses or chips.