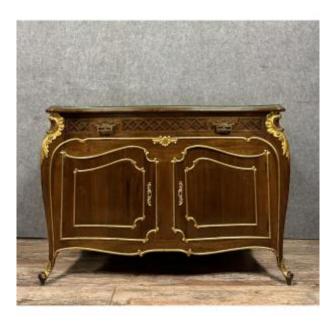

### Description

Sublime curved chest of drawers with Venetian doors, Louis XV style, in mahogany and gilded wood, 1900 period, opening on the front by 2 doors revealing a superb interior space with English drawers, upper part decorated with a fresco in a faux drawer appearance with 2 gilded bronze pull handles, animated top with protective glass, rich ornamentation of gilded wood and gilded bronze, abundantly arched legs h79 x 114 x 48 cm