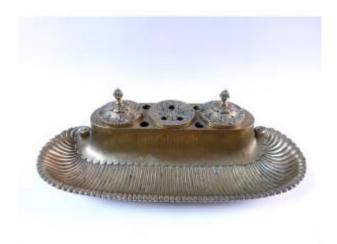

# Bronze Inkwell, Shell Model, Restoration Period, Circa 1820

## Description

bronze inkwell from the restoration period,
French work circa 1820 - 1840, pretty model with
a shell, good quality of casting, particularly in the
rendering of the lids and the sand reservoir, ink
cups added and not original, slight play at the
level of the lids, old patina, missing a fixing
bracket for the wooden base, sand cover
re-pierced, all questions welcome