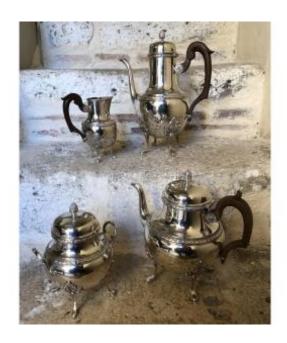

## Louis XVI Style Tea Coffee Service With Minerva Hallmark 4 Pieces

2 400 EUR

Period: 19th century Condition: Bon état

Material : Sterling silver Height : cafetière 29 cm

## Description

Elegant Louis XVI style tea and coffee service in solid silver, Minerva hallmark, NH silversmith, with rosewood handle, second half of the 19th century. It is composed of four quadripod pieces with rosewood handles including a teapot, a coffee pot, a sugar bowl and a creamer. Numbered MO. Gross weight 2,600 kilograms. Good used condition, micro scratches from use. Delivery costs for mainland France EUR20, for other destinations please contact us for a precise delivery quote.