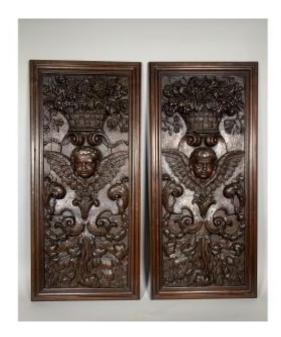

## Description

Sculpture, Important pair of 17th century bas-relief panels - 100 cm -

WoodFranceImportant 17th century bas-relief sculpturePanel carved in relief with motifs of a winged cherub's head surmounted by a basket of flowers and decorated with scrolling floral motifs.French work from the 17th century, high periodPanel surrounded by a later frameVery good condition, some cracks.Dimensions 45 x 100 Cm