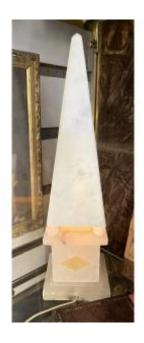

## Original Ambient Lamp, Obelisk-shaped, Alabaster, 20th Century.

240 EUR

Period: 20th century

Condition: Très bon état

Width: 12,5 cms pour la base carrée

Height: 45 cms au total.

## Description

Interesting lamp formed by a large alabaster obelisk, placed on a base of the same material. The obelisk lifts to reach the bulb. It replaces without problem, wedged by the 4 small spheres. One of the sides of the lamp is decorated with a darker diamond, also in alabaster. The material is slightly transparent, which gives a soft light. Perfect working order. Circa 1970. France.