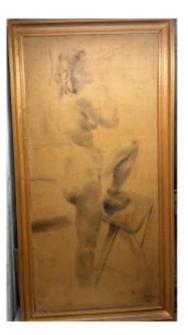

## Description

Magnificent wash drawing by Floris Jespers. One of the most important Flemish expressionists and avant-garde figures from Antwerp. Created in 1944, this work was exhibited twice, during the 1966 retrospective in Antwerp and in 1981 in Merksem. See labels on the back. This is a wash on paper mounted on panel. 68 x 142 cm, 80 x 154 cm with the frame. Masterpiece!!!

## 3 850 EUR

Signature : Floris Jespers Period : 20th century Condition : Bon état Width : 80 Height : 154