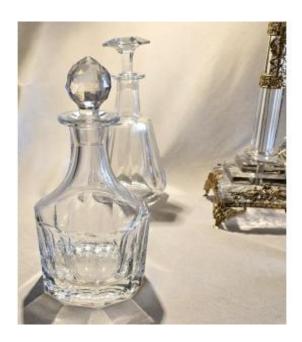

## Ancient Saint Louis Crystal Bottle

## Description

This heavy faceted crystal bottle is marked St Louis on the bottom. I cannot tell you the model; despite having conducted some research, I have not found corresponding bottles currently available for sale. Therefore, I do not know if the stopper is original or replaced. There are some light signs of wear, a small chip on the stopper (see the last photo), but no major flaws.

## 100 EUR

Period : 20th century Condition : Bon état Material : Crystal Height : 25