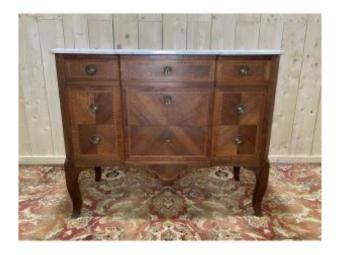

# Transition Style Marquetry Chest Of Drawers

## Description

Transition style chest of drawers in marquetry and white Carrara marble. Late 19th century. Very good condition DELIVERY FRANCE 189 EUR DELIVERY WORLDWIDE ON QUOTE

We offer a selection of our items, the majority of which are in perfect original condition or restored by our cabinetmakers, upholsterers and gilders. A selection of items to be restored is also available as we have a large stock. These items can be restored according to your desired finish by our craftsmen (choice of varnish, waxed furniture, armchairs and chairs with your fabric...). We offer a very large selection of furniture and perhaps the one you are looking for is not present on our page, but we have it in our 2200m² warehouse where we welcome our dear customers by appointment only in order to take