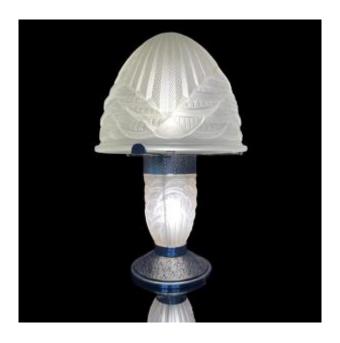

## Schneider "pine Cone" Lamp, Circa 1950-1955

## Description

cmPeriod: 1950-1955

Designed in the Art Deco style, this elegant table lamp was crafted by the renowned Schneider glassworks. It features a hat-shaped shade and a base made of molded and pressed translucent glass, acid-satin finished, and adorned with a stylized pine cone motif. The base and fitting are made of wrought iron. Signature: Molded "Schneider France 400" Condition: Fair condition, with a few chips and surface scuffs on the shade. Dimensions: Height: 40 cm - Diameter: 24