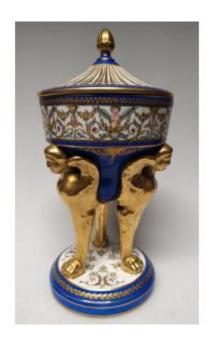

## Polychrome Porcelain Cup - Paris - 20th Century.

## Description

This elegant cup or incense burner with its openwork lid is supported by 3 winged sphinxes. Very pretty decoration of arabesques and frieze motifs on the top and bottom edges. Important gilded decoration, its lid ends with a burst pomegranate. Very good condition. Dimensions: height: 32 cm, base width: 14 cm. 20th century.