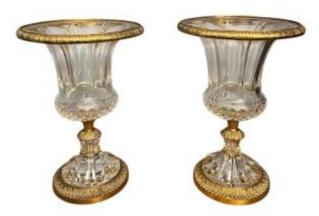

## Description

Refined pair of corolla vases made of high quality cut crystal, embellished with finely chiseled gilded bronze frames. The body, elegantly flared, features vertical ribbing with a central area decorated with a cold-engraved lozenge motif. The bases, also in cut crystal, are surmounted by gilded bronze frames decorated with pods and acanthus leaves, on a circular foot chiseled with plant motifs in Empire style.20th century, France.For further information or if interested, do not hesitate to contact us at +393282150796 (Gabriele Pintucci).