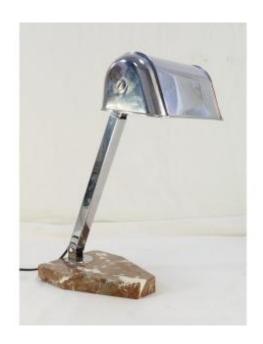

## Art Deco Desk Lamp In Chromed Metal With Marble Base, Pirouette Style

## Description

Antique ART DECO desk lamp in chromed metal with marble base, PIROUETTE style. The arm can be tilted from bottom to top. A second telescopic arm extends the height of the lamp. Height: 37 cm (extended arm: 54 cm). Shade dimensions: 18 x 10.5 x 7.5 cm. Base dimensions: 13 x 18 cm. In working order, the electricity has been completely redone (wire, plug and switch). Good general condition, to be cleaned (see photos). For any information, do not hesitate to contact me.