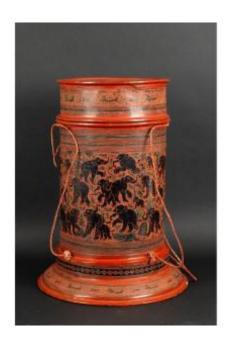

## Large Box With Elephants, Lacquer, Burma, 20th Century.

### Description

Large bamboo wooden box covered with black, red, and green lacquer. The hand-painted decoration depicts elephants surrounded by vegetation. Burma, early 20th century. Height 47 cm, diameter 35 cm. Good condition, minor abrasions. Free shipping within the European Union! I ship parcels by insured mail (DPD or DHL). All items are packaged very carefully. Payment by international bank transfer. I will issue a certificate of authenticity upon request.