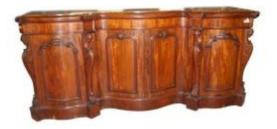

## Large English Sideboard From The Mid-1800s, Victorian Style, In Mahogany Wood

Period : 19th century Condition : Parfait état Material : Mahogany Width : 236 Height : 104 Depth : 67

## Description

Large English sideboard from the mid-1800s, Victorian style, in mahogany wood. It has 4 closed doors and richly carved wavy columns. Origin: England Period: mid 1800s Style: Victorian Dimensions: 236x67x104h cm