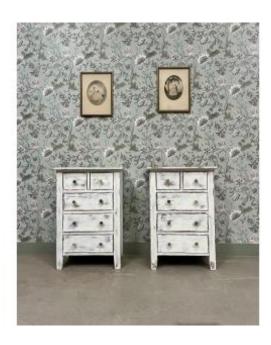

# Description

Pair of bedside tables in white patinated wood with five drawers. They have been sanded to patinate the original white paint. The top has been completely sanded. The drawers have been repainted in white. The drawer knobs are new, in brushed brass. The whole has been protected with a white wax. These bedside tables will give your interior a significant storage space with their numerous drawers and unique look. Dimensions: L50.5 (47.5 without the top) x D31.5 (29 without the top) x H74. Small drawers (2): L13.5 x H9. Large drawers (3): L32.5 x H9.