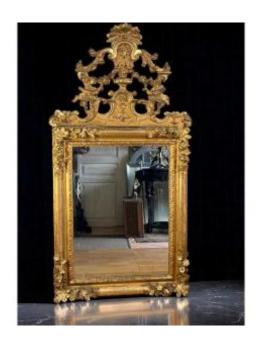

## Large Mirror And Its Pediment Louis XV Period In Carved And Gilded Wood, 158 Cm

2 800 EUR

Period: 18th century
Condition: En l'etat
Material: Gilted wood

## Description

LARGE MIRROR AND ITS PEDIMENT FROM THE 18TH CENTURY LOUIS XV PERIOD IN CARVED AND GILT WOOD, PEDIMENT DECORATED WITH GARLANDS AND BIRDS, MERCURY MIRROR WITH TRACES OF ANTIQUITY THE MIRROR IS COMPLETELY IN ITS "JUS" / MIRROR / SCULPTURES / AND GILDING dim: 158 cm high x 80 cm wide DELIVERY ONLY PARIS ILE DE FRANCE FOR 120.00 EUROS For other transport give me your postal code and city to make a request to the carriers