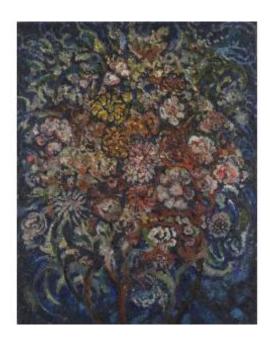

## Large Bouquet Of Flowers From The Early 20th Century - To Be Identified - Around Séraphine De Ser

4 000 EUR

Period: 20th century
Condition: Bon état
Material: Oil painting

Length: 99 Width: 78

## Description

Early 20th century school"Bouquet of flowers"Oil on canvasStamp of the paint merchant GADIN on the frame (active from 1898)Dimensions 99 x 78 cmLarge canvas to be placed quite early in the 20th century. Probably a very beautiful attribution to be sought.