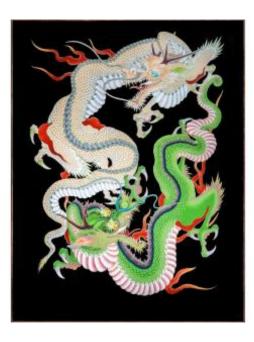

## A Cloisonné Plaque Depicting Two Ryu Dragons With Open Mouths

## Description

A Japanese rectangular cloisonné plaque decorated on a black background with vibrant polychrome enamels, worked in silver wire, depicting two Ryu dragons with open mouths. Published in the volume Selezione 2024. Unsigned. Height: 40 cm Width: 31 cm Meiji period, circa 1890