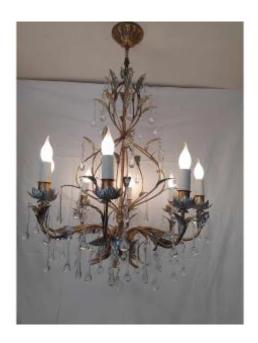

## 70's Hollywood Regency 8-light Chandelier

## Description

Hollywood Regency 70's chandelier with 8 light arms, produced by LINEA VERDACE, in Belgium since 1969. This exceptional 8-light chandelier has a gold-plated and silver-leaf metal frame. This double patina gives it a lightness, despite its large size. This frame carries glass water drops suspended from 84 octagons. It is finished with a smooth ball. This chandelier was originally presented with a one-meter-high gold chain. The electrical system has been redone, including the E14 sockets. 8 "wind" LEDs supplied. Dimensions; Height: 105cm