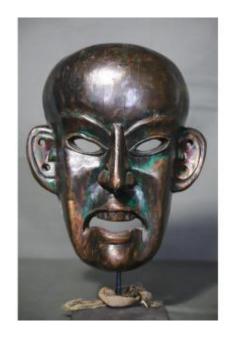

## Description

Anthropomorphic mask - Bhutan or Arunachal Pradesh, 19th early 20th centuryAnthropomorphic mask with rare green complexion (only a few traces remain). Restoration on the right ear. Wood. 27.5 x 23 cmProvenance: Acquired from a Bordeaux antique dealer in 2019At auction, similar examples: auction 11/05/2019 Bonhams Cornette de Saint Cyr (Paris), Josette and Théo Schulmann Collectionlot 61, 137 and 142