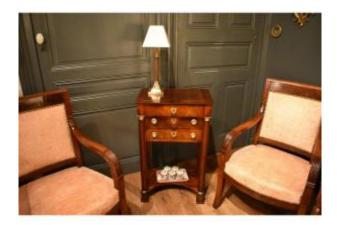

# Description

Empire chiffonnière table in walnut and walnut veneer opening on the front by three drawers with round handles, the front uprights are detached half columns decorated with bronzes, the top is a wooden tray. The four legs are joined by a shelf in the lower part. This small piece of furniture has four sides. Space between the table and the door: 42 cm Each request for information by email will be answered, please check spam.