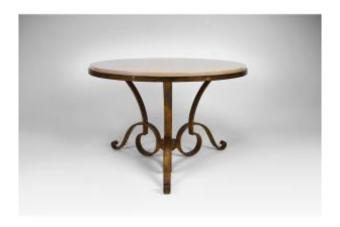

## Marble And Gilded Wrought Iron Coffee Table By Raymond Subes, Circa 1935

## Description

Elegant coffee table composed of a wrought iron base and a marble top. The wrought iron has a golden patina and the marble is cream-colored, slightly pinkish. Art Deco, France, circa 1935. By the French decorative artist Raymond Subes. In good condition. Height 51 cm Diameter 76 cm