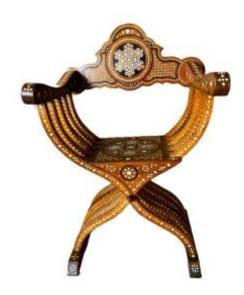

## Savonarol Armchair, Curule Shape With Inlays

### Description

Elegant armchair called savonarole inspired by the Italian Renaissance. Constructed of solid blond walnut intricately designed with bone inlays throughout. The back decorated with rosettes on a black background, armrests with floral scrolls and X-shaped support. Skate feet. Italy late 19th century. \* Worldwide shipping \* \* Worldwide shipping \* \* PAYMENT BANK TRANSFER \* \* Payment by bank transfer, check, PayPal or credit card \* Bank details Tel: