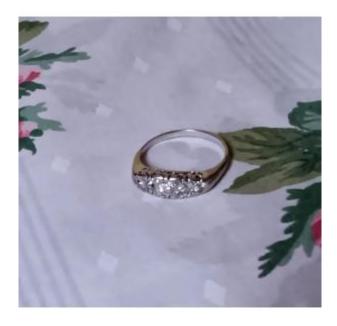

## Antique Ring In White Gold And Diamonds

600 EUR

Period : 20th century Condition : Bon état

Material: Gold

## Description

Antique ring in 18-carat white gold set with a line of 5 diamonds highlighted by 8 small diamonds. Size: 55 / 55.5 (resize possible) Dimensions: Ring head: 15 mm x 5 mm Gross weight: approximately 3.60 g Good condition. A sober and elegant ring, easy to wear... All our jewelry is antique and has been worn. The stones may therefore have slight scratches not visible to the naked eye and the settings may have small scratches from use. Please note that I respond to all requests for my items. If you do not receive any response from me, do not hesitate to check your spam or junk mail. Many other items to discover in my stand at the Trade Fairs in which I participate. Follow my gallery to be informed of new products and to know the dates of the next Trade Fairs... Any questions? I remain at your