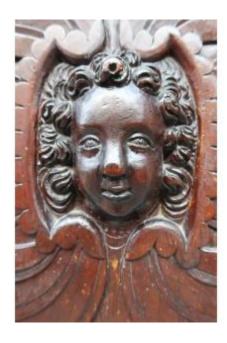

## Description

Walnut panel of beautiful dimensions (46 cm X 36 cm) decorated in its center with a cherub's head with curly hair, staged in a sculpted decoration which simulates a frame. The bottom of the panel is carved with flattened gadroons. The right part of the panel presents in the flattened gadroons an old restoration of 4 cm wide. The walnut has acquired a beautiful patina. Period: Mid-17th century Shipping costs to France by Colissimo with tracking: 35 euros