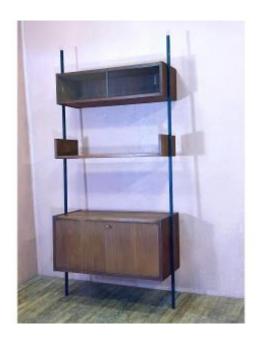

## Description

Beautiful, fully modular Scandinavian-style shelf. The side metal supports are perforated over the entire height, allowing you to place the elements where you want and according to the desired spacing. There are three elements: a shelf (depth 34 cm), a display case with sliding doors (H 26 x W 96 x D 34 cm) and a two-door cabinet (H 46 x W 96 x D 44 cm) Good condition, needs a light cleaning. Note that holes have been drilled in the rear bottom of the cabinet, probably to pass hi-fi cables.