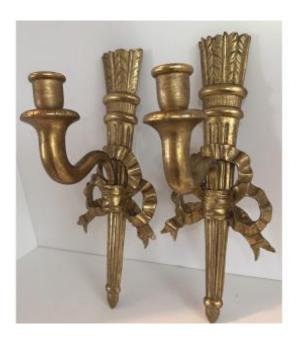

## Pair Of Louis XVI 19th Century Wall Lights In Gilded Wood In Very Good Condition With Original O

## Description

Elegant pair of gilt wood sconces. 19th century, Louis XVI style with quiver and ribbons. Very beautiful original gilding. Dimensions: H: 33.5 cm. Width: 14.2 cm. Depth: 13.5 cm. Not pierced, they can receive a decorative candle. IN VERY VERY GOOD CONDITION: as in the photos. You can follow my Gallery to be informed of new products.....

## 350 EUR

Period : 19th century Condition : Très bon état Material : Gilted wood Width : 14,2 cm Height : 33,5 cm Depth : 13,5 cm