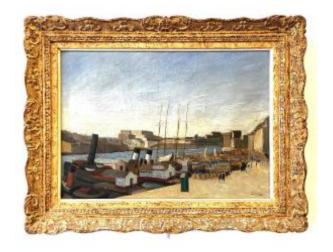

## A Port Around 1920, Edmond Ceria.

### Description

A port, circa 1920. Oil on canvas signed lower right By Edmond Ceria. French painter 1884/1955. Trained at the Jullian Academy, he began at the Salon des Indépendants before becoming a member of the Salon d'Automne. He stayed regularly in Marseille and Sanary-sur-Mer during the 1920s. He probably painted our seascape there. Our painting is in good condition, in its original exhibition frame. Dimensions with frame 57x44 cm Dimensions of the stretcher 46x33 cm