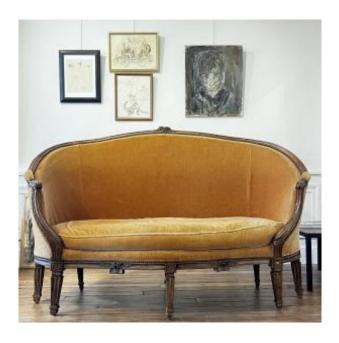

## Description

Large Louis XVI period basket sofa This very comfortable model with a very high and enveloping back is mounted on eight square-section legs. The armrest supports have beautiful whiplashes. On the right support, accidents and missing parts are visible in the photos. The whole is stable and comfortable. Upholstery to be redone. The cushion is made of foam and will need to be reupholstered with feathers. Width 183 cm, height 120 cm, seat height 50 cm, maximum seat depth 68 cm.