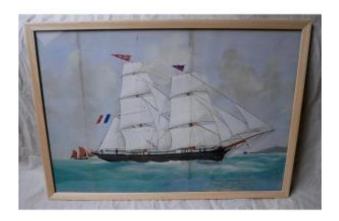

## Portrait Of A Boat, Gouache On Paper, Talma Lorient, Brittany, 1900

**500 EUR** 

Period : 19th century Condition : Bon état Material : Gouache

Length: 70,5cm Height: 48cm

## Description

Portrait of a boat, representing a boat of the Talma Company in Lorient, Captain G. Benoit. Gouache on paper, circa 1900. Condition of use of the paint, stains and marks of use, traces of folds, tears on the edges. Contemporary frame. 70.5/48cm with frame approximately. Shipping costs included for France, rest of the world contact me before purchasing, thank you.