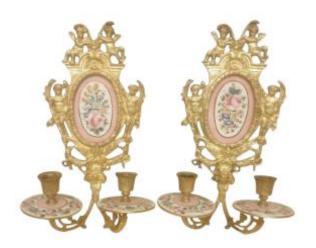

## Description

Pair of gilt bronze sconces in Sèvres porcelain, 19th century, 1850. Gilt bronze sconces with two light arms decorated with cupids of foliate garlands adorned with an oval Sèvres porcelain plaque depicting flowers. The Sèvres porcelain bobeches are decorated with a garland and all signed with the monogram PF and dated 1850 and a hollow number 304. In superb condition. Height 35 cm. Width 16 cm. For any questions, do not hesitate to send me an e-mail at dreamantic33@yahoo.com. Or call me.