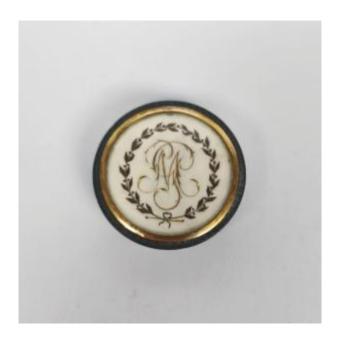

## Description

Superb composition box decorated with a hair-like number. The box is round, in a blue-grey composition with a finely guilloché motif of semicircles and pilasters on a background of parallel lines. The lid is adorned with a large hair-like composition beneath domed glass. The number MG is depicted in scrollwork, surrounded by a wreath of laurel leaves. The use of hair forming a number indicates that this box was most likely given as a token of love. Hair-like work has existed for a very long time but was very popular in the 19th century as a memorial to a loved one or a deceased loved one. The composition is enhanced by a gilded metal rim. The interior of the box is rimmed with tortoiseshell.A very beautiful box with a very finely crafted composition body, enhanced by the

## Anxtique

Objets d'art du XVIIIe au XXe siècle, orfèvrerie et objets de

vitrine

Mobile: 0607711514

Fax: anxtique@gmail.com

Paris 75000

extremely delicate hair-like number.6.5 cm in diameter2.4 cm in height57.4 gramsVery good condition. Minor wear to the gilding of the rim.Hand delivery in Paris or insured Colissimo shipping.France: EUR15Europe: