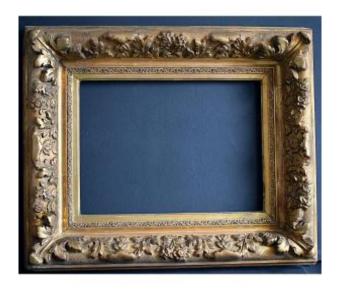

## 19th Century Frame, Gilded, Rebate, 33 X 24 Cm, Format 4f, Frame Ref C1208

## 350 EUR

Period: 19th century Condition: Bon état Material: Stucco

Length: dimension intérieure avec feuillure: 33,7 x 25,2 cm.

## Description

Antique frame, in stucco and wood, with floral decoration and acanthus leaves, 19th century Condition: Good general condition, wear from use Dimensions: format: 4F External dimension of the frame: 50 x 41.5 cm. Internal dimension with rebate: 33.7 x 25.2 cm. View dimension: 31.2 x 22.7cm. Baguette width: 9.5 cm. Frame depth: 7 cm. Weight: 3.370 kg. SHIPPING: To find out the shipping costs before purchasing, click on: Buy online and select your country, or contact us by email. Careful packaging. Colissimo tracking, national and international, registered with insurance. PAYMENT: Payment method: French check, Bank transfer, Paypal or Credit card (via Paypal). A QUESTION? :French speakers: by phone or email. Non-French speakers: by email. (indicate your