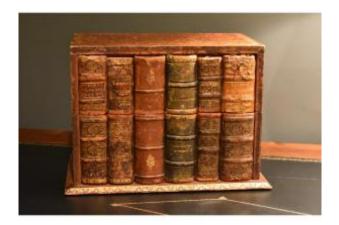

## Description

Leather mailbox with a binding front, it opens onto two compartments. Good condition with signs of use, visible in the photographs. Shipping possible. All inquiries by email will be answered, please check spam.box with a binding front, it opens onto two compartments. Good condition with signs of use, visible in the photographs. Shipping possible. All inquiries by email will be answered, please check spam.