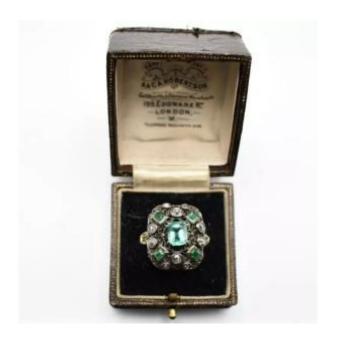

## A Large Antique Emerald And Diamond Rectangular Cluster Ring Size L Early 19th C

2 590 EUR

Period: 19th century

Condition: Très bon état

Material: Gold

## Description

Antique, foreign silver set on unmarked yellow gold, emerald and diamond large rectangular cluster ring. With a single, centre-raised, rectangular mixed cut emerald approximately 6mm x 4.8mm with four corner emeralds 2.5mm x 1.75mm each, interset with ten round old cut diamonds, 6 x 0.05ct and 4 x 0.025ct. Finger size: L Gross weight: 5.5 grams. No hallmarks or stamps, assessed as silver set on 14kt yellow gold. Circa 1900.